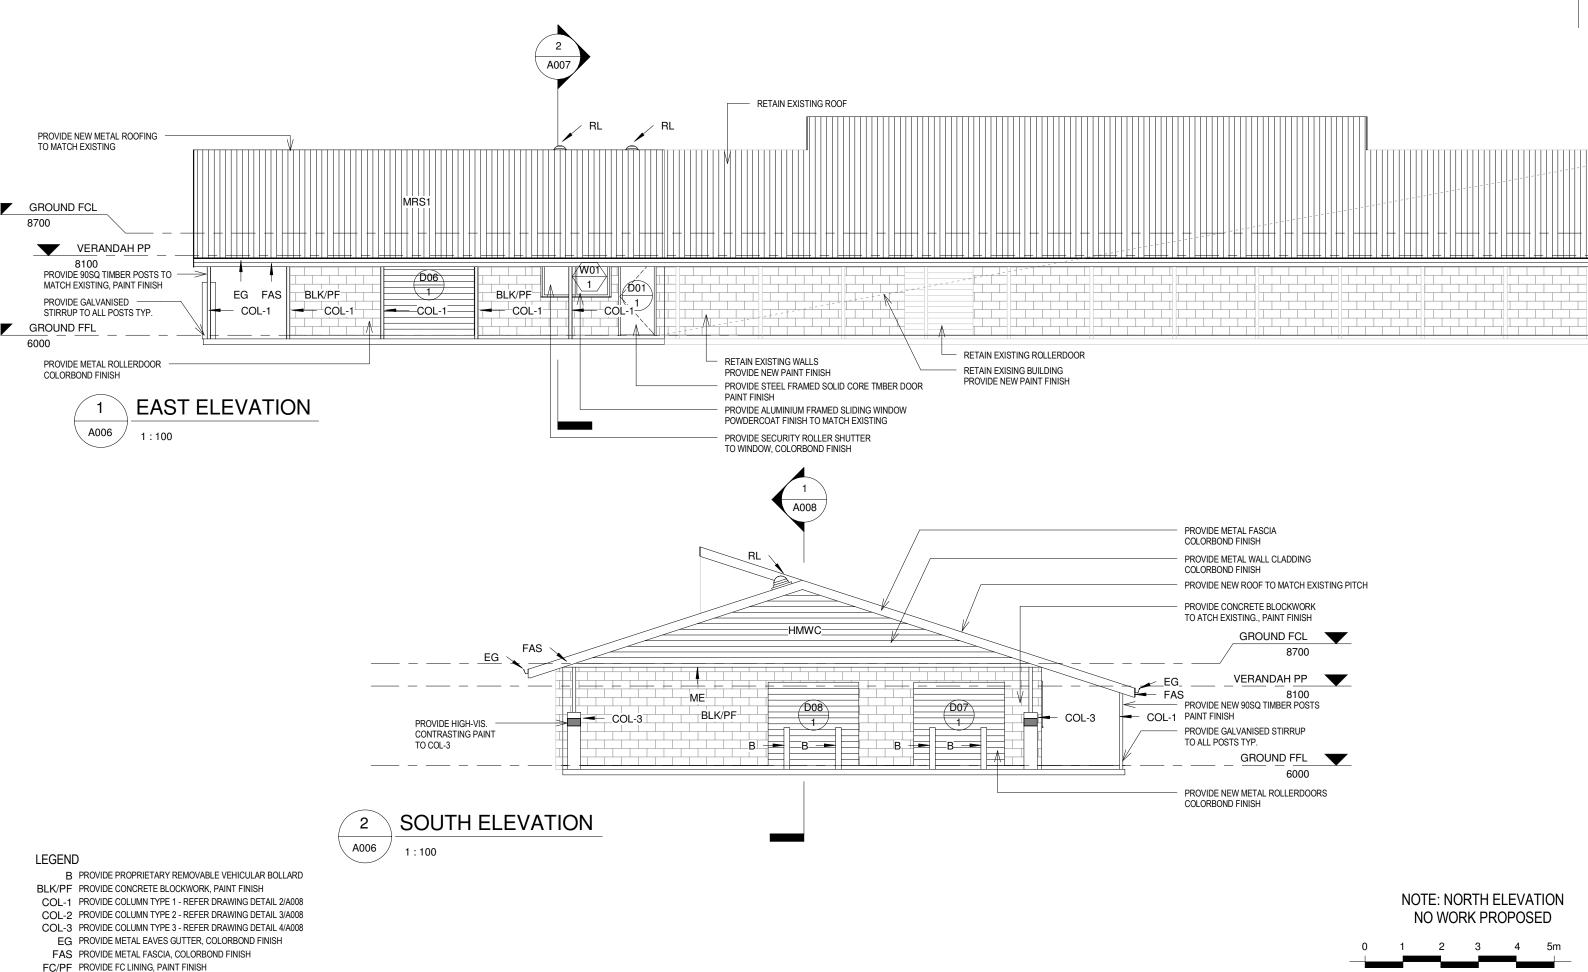

RL PROVIDE PROPRIETARY ROOFLIGHT INSTALLED TO MANUFACTURERS DETAIL SNK PROVIDE WALL MOUNTED HAND BASIN & 600mm SQ TILED SPLASHBACK

HMWC PROVIDE STRAMIT 'MONOPANEL' HORIZONTAL METAL WALL CLADDING, COLORBOND FINISH

ME PROVIDE STRAMIT 'MINI CORRY' METAL EAVES/SOFFIT LINING, 'SURFMIST' COLORBOND FINISH

B PROVIDE PROPRIETARY REMOVABLE VEHICULAR BOLLARD

HWU PROVIDE WALL MOUNTED ELECTRIC INSTATANEOUS HOT WATER UNIT

MRS PROVIDE METAL ROOF SHEETING TO MATCH EXISTING, COLORBOND FINISH P PROVIDE PROPRIETARY FC TOILET PARTITION, EPOXY PAINT FINISH

COL-2 PROVIDE COLUMN TYPE 2 - REFER DRAWING DETAIL 3/A008 COL-3 PROVIDE COLUMN TYPE 3 - REFER DRAWING DETAIL 4/A008

EG PROVIDE METAL EAVES GUTTER, COLORBOND FINISH FAS PROVIDE METAL FASCIA, COLORBOND FINISH

BLK/PF PROVIDE CONCRETE BLOCKWORK, PAINT FINISH COL-1 PROVIDE COLUMN TYPE 1 - REFER DRAWING DETAIL 2/A008

FC/PF PROVIDE FC LINING, PAINT FINISH FW PROVIDE FLOOR WASTE

M PROVIDE VANITY MIRROR

PROVIDE SHS STEEL COLUMN TO ENG's DETAIL