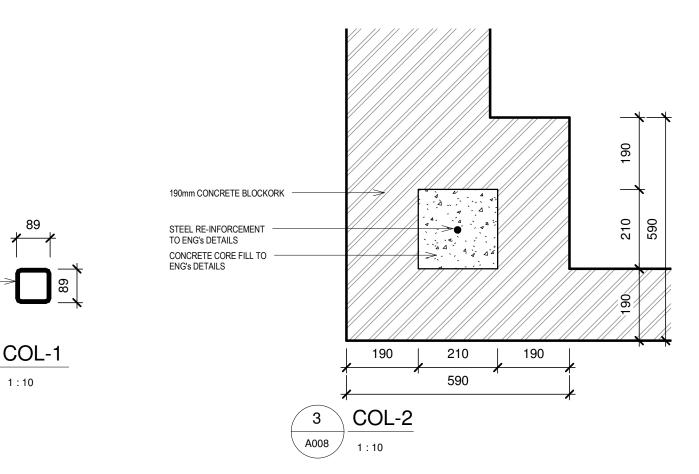

CHARLESTOWN NETBALL ASSOC. ADDITIONS TO EXISTING CLUBHOUSE **BULA STREET CHARLESTOWN** 

|               |                       |                   | SCALE 1:10 | PRELIMINARY  |
|---------------|-----------------------|-------------------|------------|--------------|
| SHEET SE      | CTION                 | 2 & CC            | DLUMN      | DETAILS      |
| JOB No. 09.20 | 00 DATE               | SEPT 2009         |            | DRAWING No   |
| DESIGNED BY   | TIM HAYES             | B Arch BSc (Arch) |            | A008         |
| CONTACT       | Γ 0401 916 570        |                   |            |              |
| EMAIL         | tmhdesign@hotmail.com |                   | Scale      | As indicated |
|               |                       |                   |            |              |

COL-2 PROVIDE COLUMN TYPE 2 - REFER DRAWING DETAIL 3/A008 COL-3 PROVIDE COLUMN TYPE 3 - REFER DRAWING DETAIL 4/A008

EG PROVIDE METAL EAVES GUTTER, COLORBOND FINISH FAS PROVIDE METAL FASCIA, COLORBOND FINISH

BLK/PF PROVIDE CONCRETE BLOCKWORK, PAINT FINISH COL-1 PROVIDE COLUMN TYPE 1 - REFER DRAWING DETAIL 2/A008

FC/PF PROVIDE FC LINING, PAINT FINISH FW PROVIDE FLOOR WASTE

M PROVIDE VANITY MIRROR

PROVIDE SHS STEEL COLUMN TO ENG's DETAIL