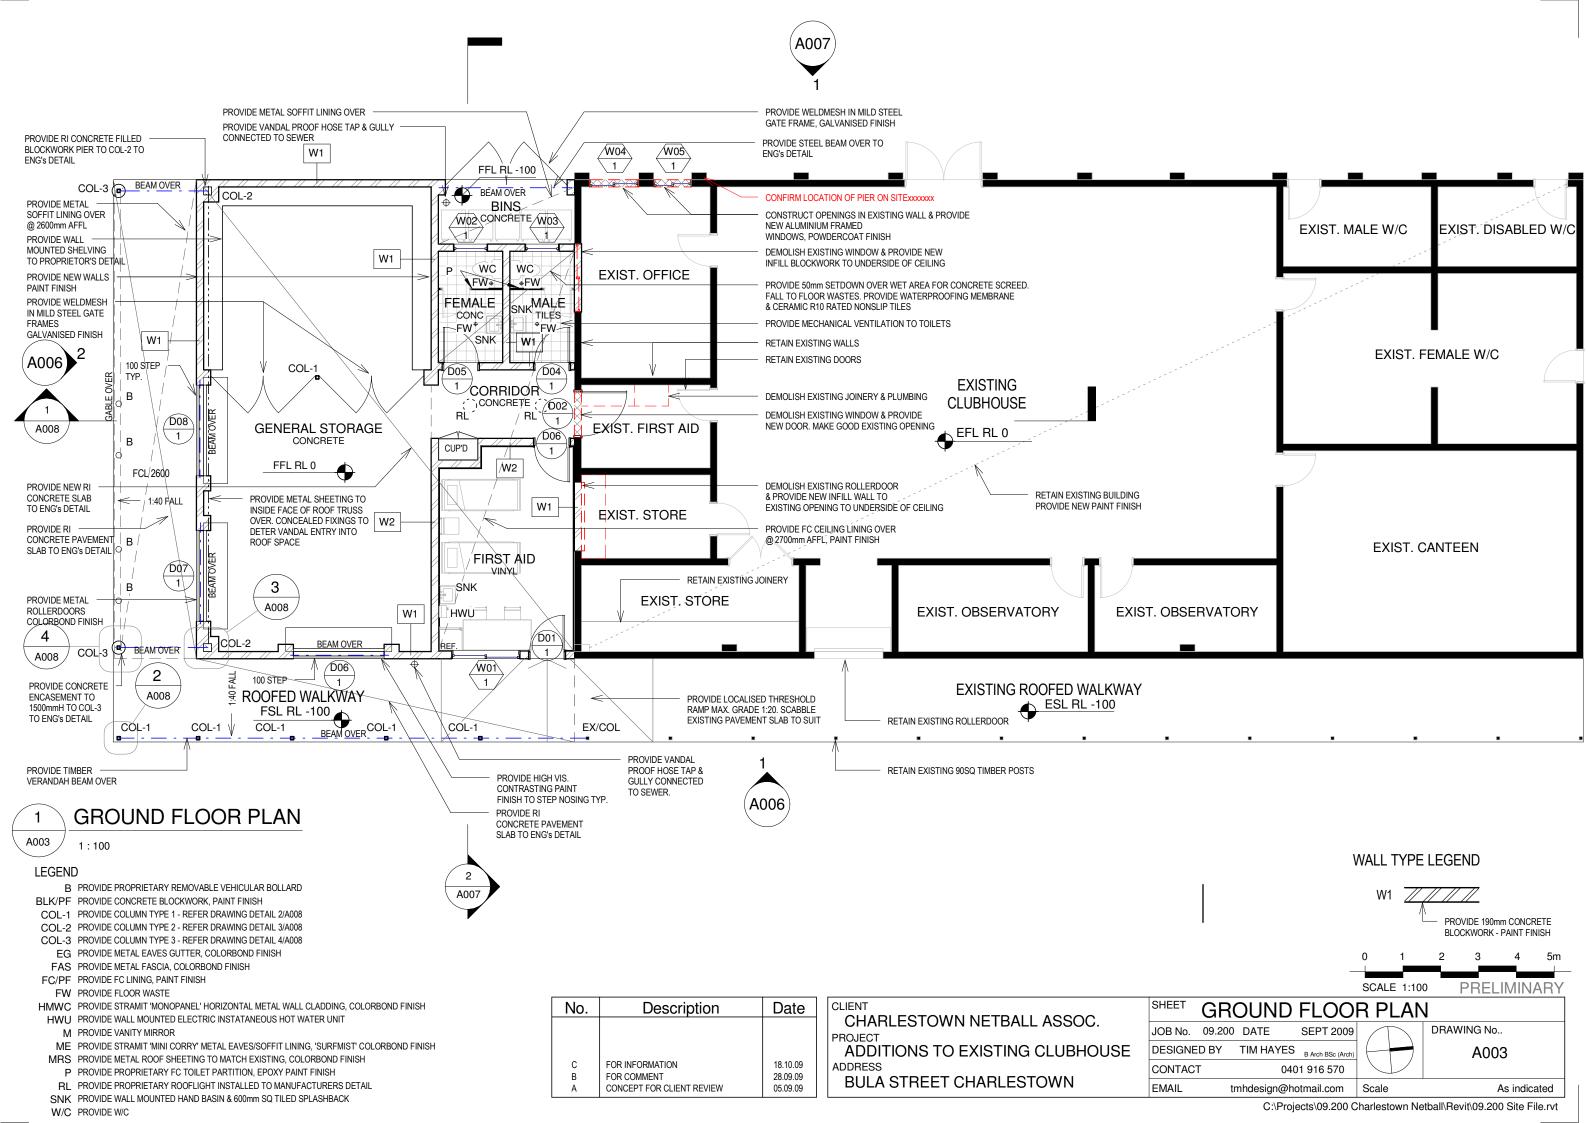

No. Description Date

B FOR INFORMATION 18.10.09
A FOR COMMENT 28.09.09

FW PROVIDE FLOOR WASTE

M PROVIDE VANITY MIRROR

W/C PROVIDE W/C

HMWC PROVIDE STRAMIT 'MONOPANEL' HORIZONTAL METAL WALL CLADDING, COLORBOND FINISH

ME PROVIDE STRAMIT 'MINI CORRY' METAL EAVES/SOFFIT LINING, 'SURFMIST' COLORBOND FINISH

HWU PROVIDE WALL MOUNTED ELECTRIC INSTATANEOUS HOT WATER UNIT

MRS PROVIDE METAL ROOF SHEETING TO MATCH EXISTING, COLORBOND FINISH P PROVIDE PROPRIETARY FC TOILET PARTITION, EPOXY PAINT FINISH

SNK PROVIDE WALL MOUNTED HAND BASIN & 600mm SQ TILED SPLASHBACK

RL PROVIDE PROPRIETARY ROOFLIGHT INSTALLED TO MANUFACTURERS DETAIL

CLIENT
CHARLESTOWN NETBALL ASSOC.
PROJECT
ADDITIONS TO EXISTING CLUBHOUSE
ADDRESS
BULA STREET CHARLESTOWN

RL PROVIDE PROPRIETARY ROOFLIGHT INSTALLED TO MANUFACTURERS DETAIL SNK PROVIDE WALL MOUNTED HAND BASIN & 600mm SQ TILED SPLASHBACK

HMWC PROVIDE STRAMIT 'MONOPANEL' HORIZONTAL METAL WALL CLADDING, COLORBOND FINISH

ME PROVIDE STRAMIT 'MINI CORRY' METAL EAVES/SOFFIT LINING, 'SURFMIST' COLORBOND FINISH

B PROVIDE PROPRIETARY REMOVABLE VEHICULAR BOLLARD

HWU PROVIDE WALL MOUNTED ELECTRIC INSTATANEOUS HOT WATER UNIT

MRS PROVIDE METAL ROOF SHEETING TO MATCH EXISTING, COLORBOND FINISH P PROVIDE PROPRIETARY FC TOILET PARTITION, EPOXY PAINT FINISH

COL-2 PROVIDE COLUMN TYPE 2 - REFER DRAWING DETAIL 3/A008 COL-3 PROVIDE COLUMN TYPE 3 - REFER DRAWING DETAIL 4/A008

EG PROVIDE METAL EAVES GUTTER, COLORBOND FINISH FAS PROVIDE METAL FASCIA, COLORBOND FINISH

BLK/PF PROVIDE CONCRETE BLOCKWORK, PAINT FINISH COL-1 PROVIDE COLUMN TYPE 1 - REFER DRAWING DETAIL 2/A008

FC/PF PROVIDE FC LINING, PAINT FINISH FW PROVIDE FLOOR WASTE

M PROVIDE VANITY MIRROR

PROVIDE SHS STEEL COLUMN TO ENG's DETAIL

A008

GALV. FINISH

W/C PROVIDE W/C

**LEGEND** 

A008

1:100

C:\Projects\09.200 Charlestown Netball\Revit\09.200 Site File.rvt

SCALE 1:10