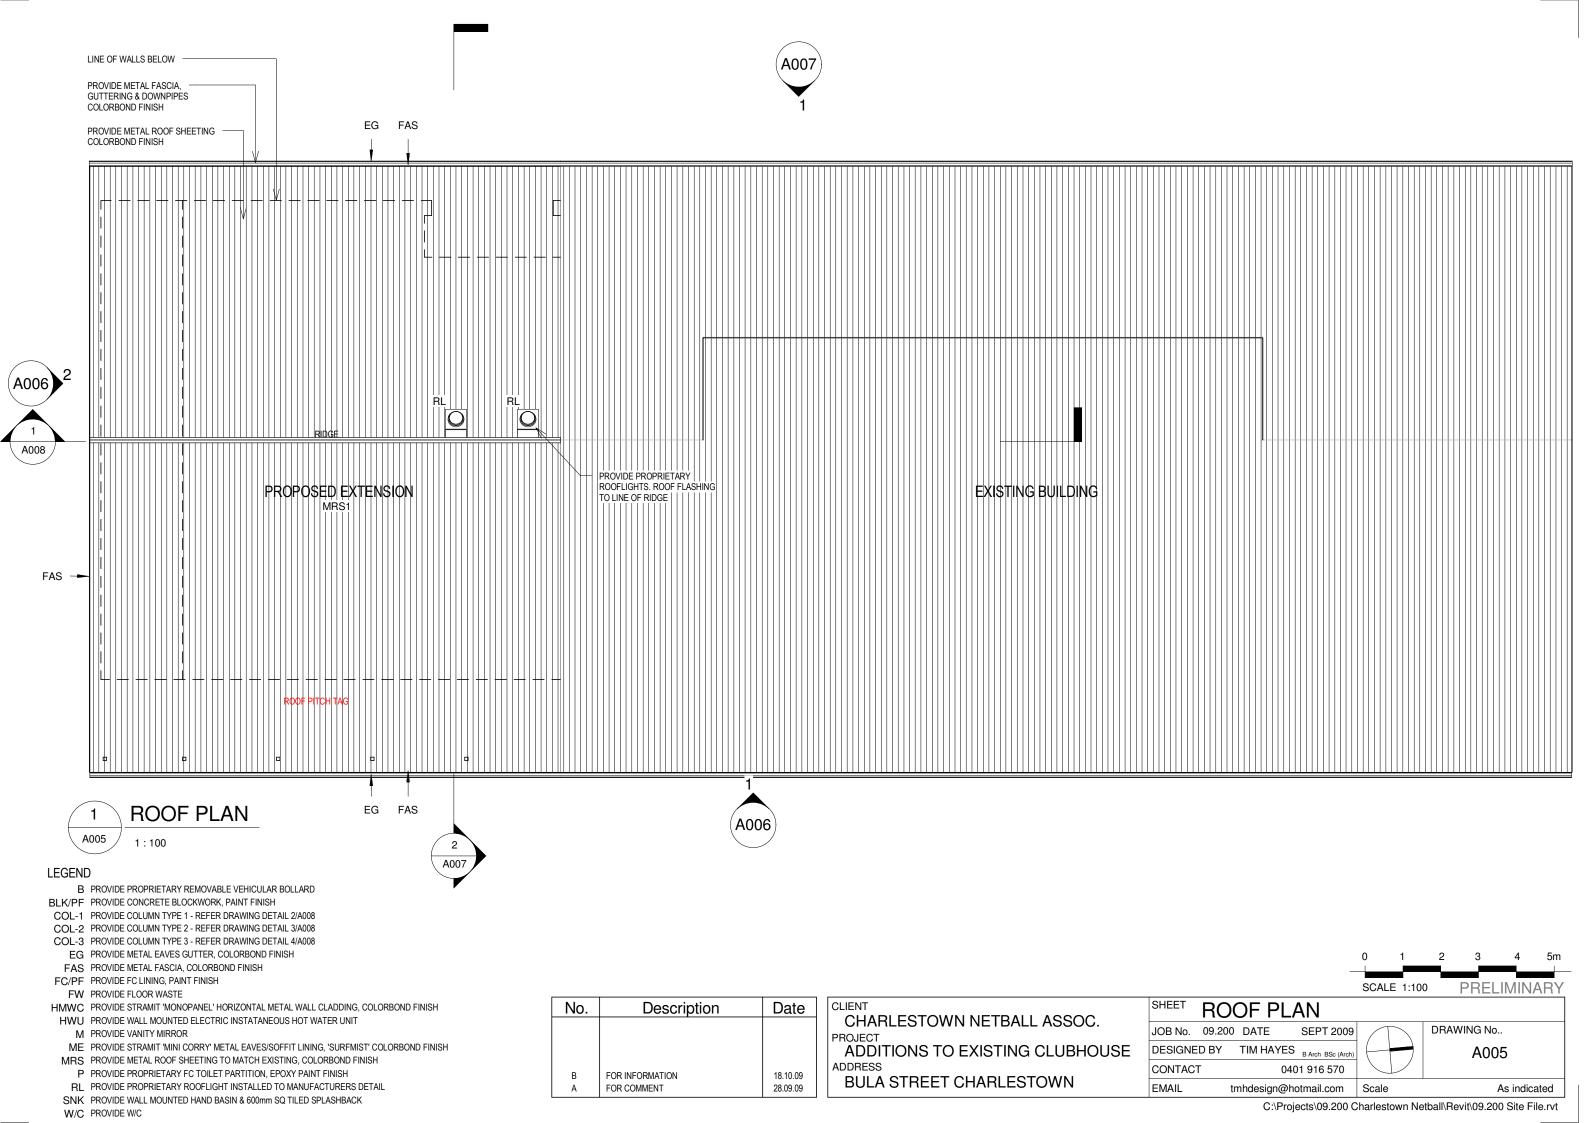

No. Description Date

B FOR INFORMATION 18.10.09
A FOR COMMENT 28.09.09

FW PROVIDE FLOOR WASTE

M PROVIDE VANITY MIRROR

W/C PROVIDE W/C

HMWC PROVIDE STRAMIT 'MONOPANEL' HORIZONTAL METAL WALL CLADDING, COLORBOND FINISH

ME PROVIDE STRAMIT 'MINI CORRY' METAL EAVES/SOFFIT LINING, 'SURFMIST' COLORBOND FINISH

HWU PROVIDE WALL MOUNTED ELECTRIC INSTATANEOUS HOT WATER UNIT

MRS PROVIDE METAL ROOF SHEETING TO MATCH EXISTING, COLORBOND FINISH P PROVIDE PROPRIETARY FC TOILET PARTITION, EPOXY PAINT FINISH

SNK PROVIDE WALL MOUNTED HAND BASIN & 600mm SQ TILED SPLASHBACK

RL PROVIDE PROPRIETARY ROOFLIGHT INSTALLED TO MANUFACTURERS DETAIL

CLIENT
CHARLESTOWN NETBALL ASSOC.
PROJECT
ADDITIONS TO EXISTING CLUBHOUSE
ADDRESS
BULA STREET CHARLESTOWN