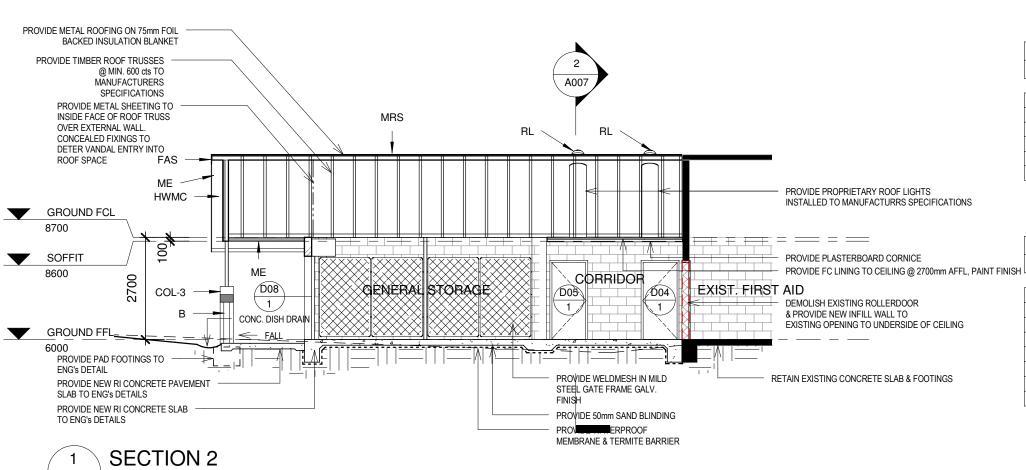

CHARLESTOWN NETBALL ASSOC. ADDITIONS TO EXISTING CLUBHOUSE **BULA STREET CHARLESTOWN** 

|               |                       |                   | SCALE 1:10 | PRELIMINARY  |
|---------------|-----------------------|-------------------|------------|--------------|
| SHEET SE      | CTION                 | 2 & CC            | DLUMN      | DETAILS      |
| JOB No. 09.20 | 00 DATE               | SEPT 2009         |            | DRAWING No   |
| DESIGNED BY   | TIM HAYES             | B Arch BSc (Arch) |            | A008         |
| CONTACT       | Γ 0401 916 570        |                   |            |              |
| EMAIL         | tmhdesign@hotmail.com |                   | Scale      | As indicated |
|               |                       |                   |            |              |

A008

GALV. FINISH

W/C PROVIDE W/C

**LEGEND** 

A008

1:100

C:\Projects\09.200 Charlestown Netball\Revit\09.200 Site File.rvt

SCALE 1:10