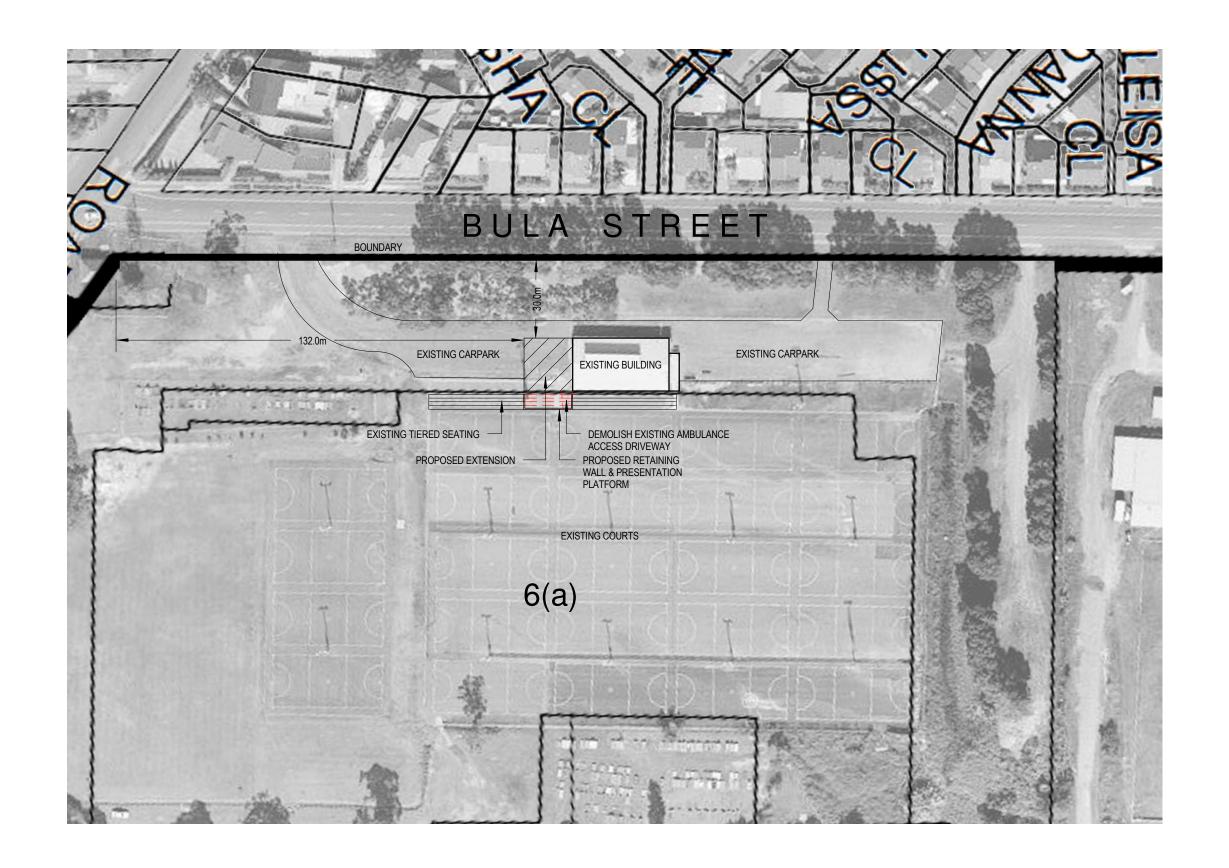

CLIENT
CHARLESTOWN NETBALL ASSOC.
PROJECT
ADDITIONS TO EXISTING CLUBHOUSE
ADDRESS
BULA STREET CHARLESTOWN

|           |                               |       | PRELIMINARY |
|-----------|-------------------------------|-------|-------------|
| SHEET     | SITE PLAN                     |       |             |
| JOB No. ( | 09.200 DATE SEPT 2009         |       | DRAWING No  |
| DESIGNED  | BY TIM HAYES B Arch BSc (Arch |       | A002        |
| CONTACT   | 0401 916 570                  |       |             |
| EMAIL     | tmhdesign@hotmail.com         | Scale | 1:200       |