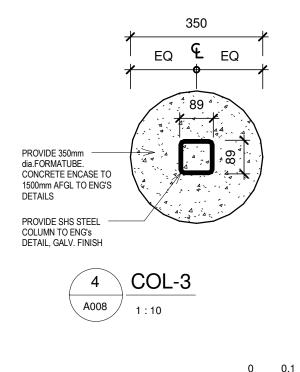

CHARLESTOWN NETBALL ASSOC. ADDITIONS TO EXISTING CLUBHOUSE **BULA STREET CHARLESTOWN** 

|               |                       |                   | SCALE 1:10 | PRELIMINARY  |
|---------------|-----------------------|-------------------|------------|--------------|
| SHEET SE      | CTION                 | 2 & CC            | DLUMN      | DETAILS      |
| JOB No. 09.20 | 00 DATE               | SEPT 2009         |            | DRAWING No   |
| DESIGNED BY   | TIM HAYES             | B Arch BSc (Arch) |            | A008         |
| CONTACT       | Γ 0401 916 570        |                   |            |              |
| EMAIL         | tmhdesign@hotmail.com |                   | Scale      | As indicated |
|               |                       |                   |            |              |

COL-2 PROVIDE COLUMN TYPE 2 - REFER DRAWING DETAIL 3/A008 COL-3 PROVIDE COLUMN TYPE 3 - REFER DRAWING DETAIL 4/A008

EG PROVIDE METAL EAVES GUTTER, COLORBOND FINISH FAS PROVIDE METAL FASCIA, COLORBOND FINISH

A008

GALV. FINISH

W/C PROVIDE W/C

**LEGEND** 

A008

1:100

C:\Projects\09.200 Charlestown Netball\Revit\09.200 Site File.rvt

SCALE 1:10