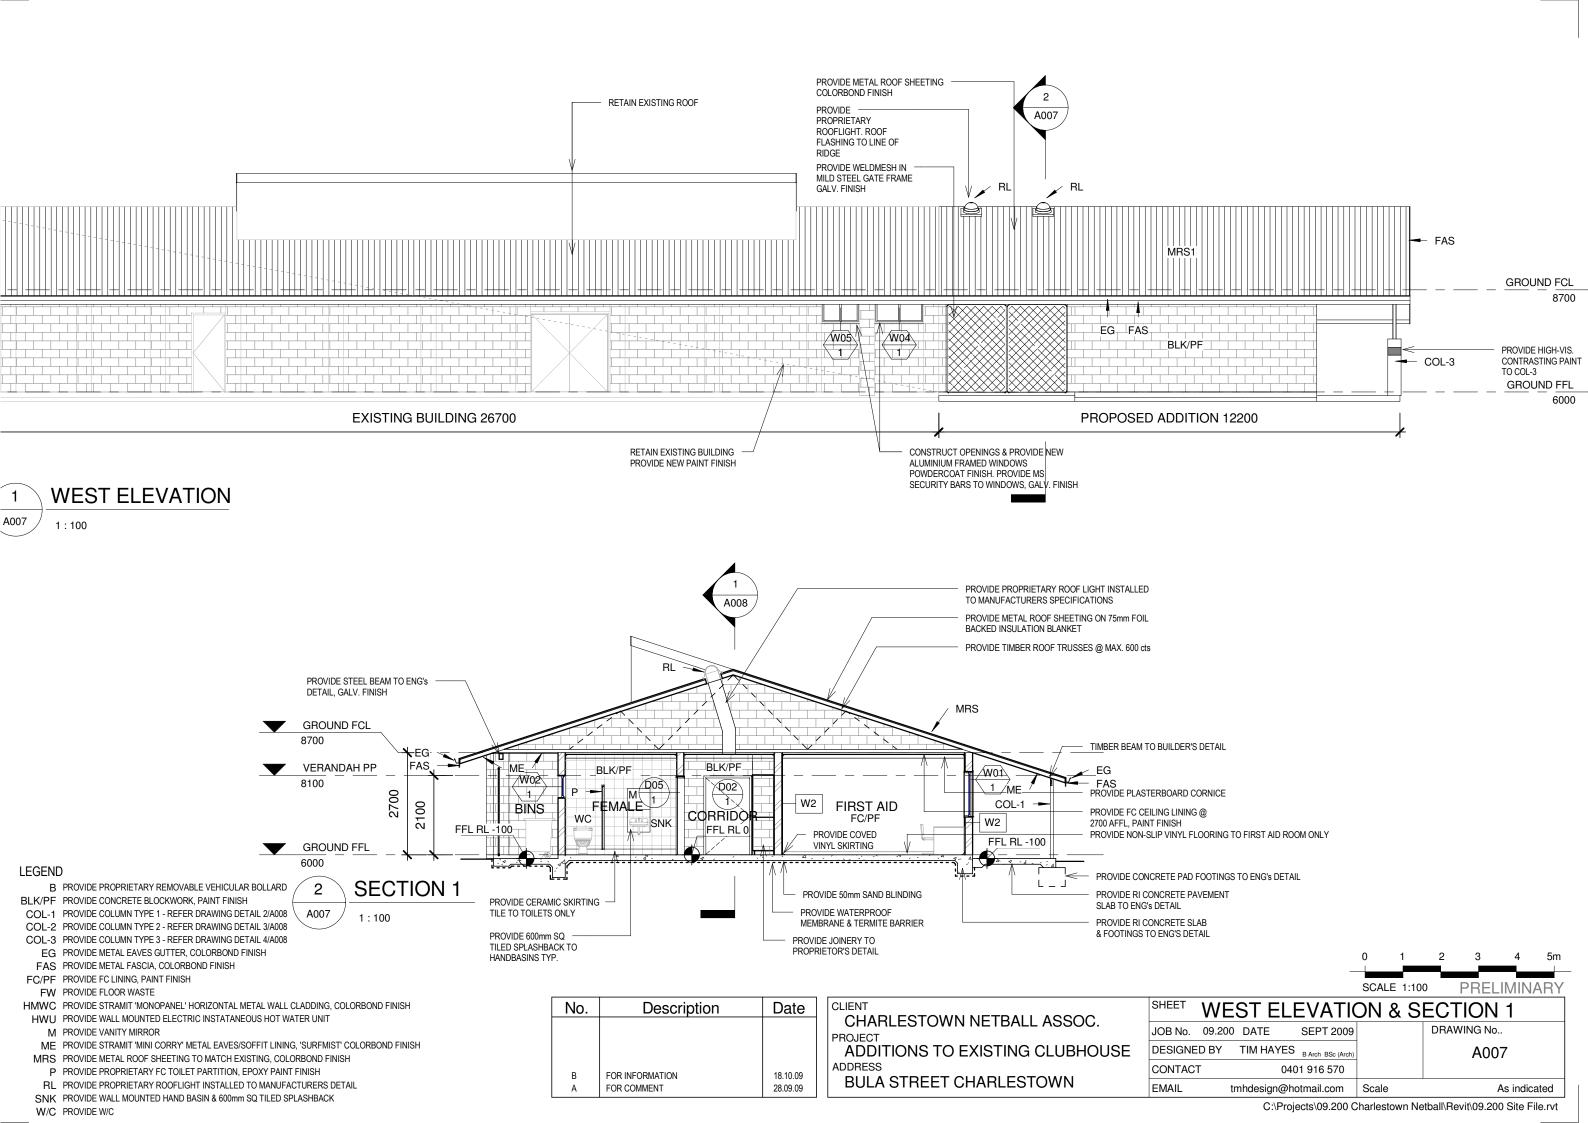

C:\Projects\09.200 Charlestown Netball\Revit\09.200 Site File.rvt

|      | Window Schedule |              |       |        |          |         |         |  |
|------|-----------------|--------------|-------|--------|----------|---------|---------|--|
| Mark | Location        | Window Style | Width | Height | Material | Glazing | Remarks |  |
|      |                 |              |       |        |          |         |         |  |
| W01  |                 |              | 1800  | 1200   |          |         |         |  |
| W04  |                 |              | 1300  | 800    |          |         |         |  |
| W05  |                 |              | 1000  | 800    |          |         |         |  |
| W02  |                 |              | 900   | 600    |          |         |         |  |
| W03  |                 |              | 900   | 600    |          |         |         |  |
| W5   |                 |              | 1810  | 1210   |          |         |         |  |

| 5 0 1 1 1     |          |        |       |        |                |          |  |  |
|---------------|----------|--------|-------|--------|----------------|----------|--|--|
| Door Schedule |          |        |       |        |                |          |  |  |
| Mark          | Location | Height | Width | Finish | Frame Material | Comments |  |  |
|               |          |        |       |        |                |          |  |  |
| D01           |          | 2040   | 920   |        |                |          |  |  |
| D02           |          | 2040   | 1180  |        |                |          |  |  |
| D04           |          | 2040   | 920   |        |                |          |  |  |
| D05           |          | 2040   | 920   |        |                |          |  |  |
| D06           |          | 2200   | 2400  |        |                |          |  |  |
| D06           |          | 2040   | 920   |        |                |          |  |  |
| D07           |          | 2200   | 2400  |        |                |          |  |  |
| D08           |          | 2200   | 2400  |        |                |          |  |  |
| Crond tot     | .al. 0   | 1      |       |        |                |          |  |  |