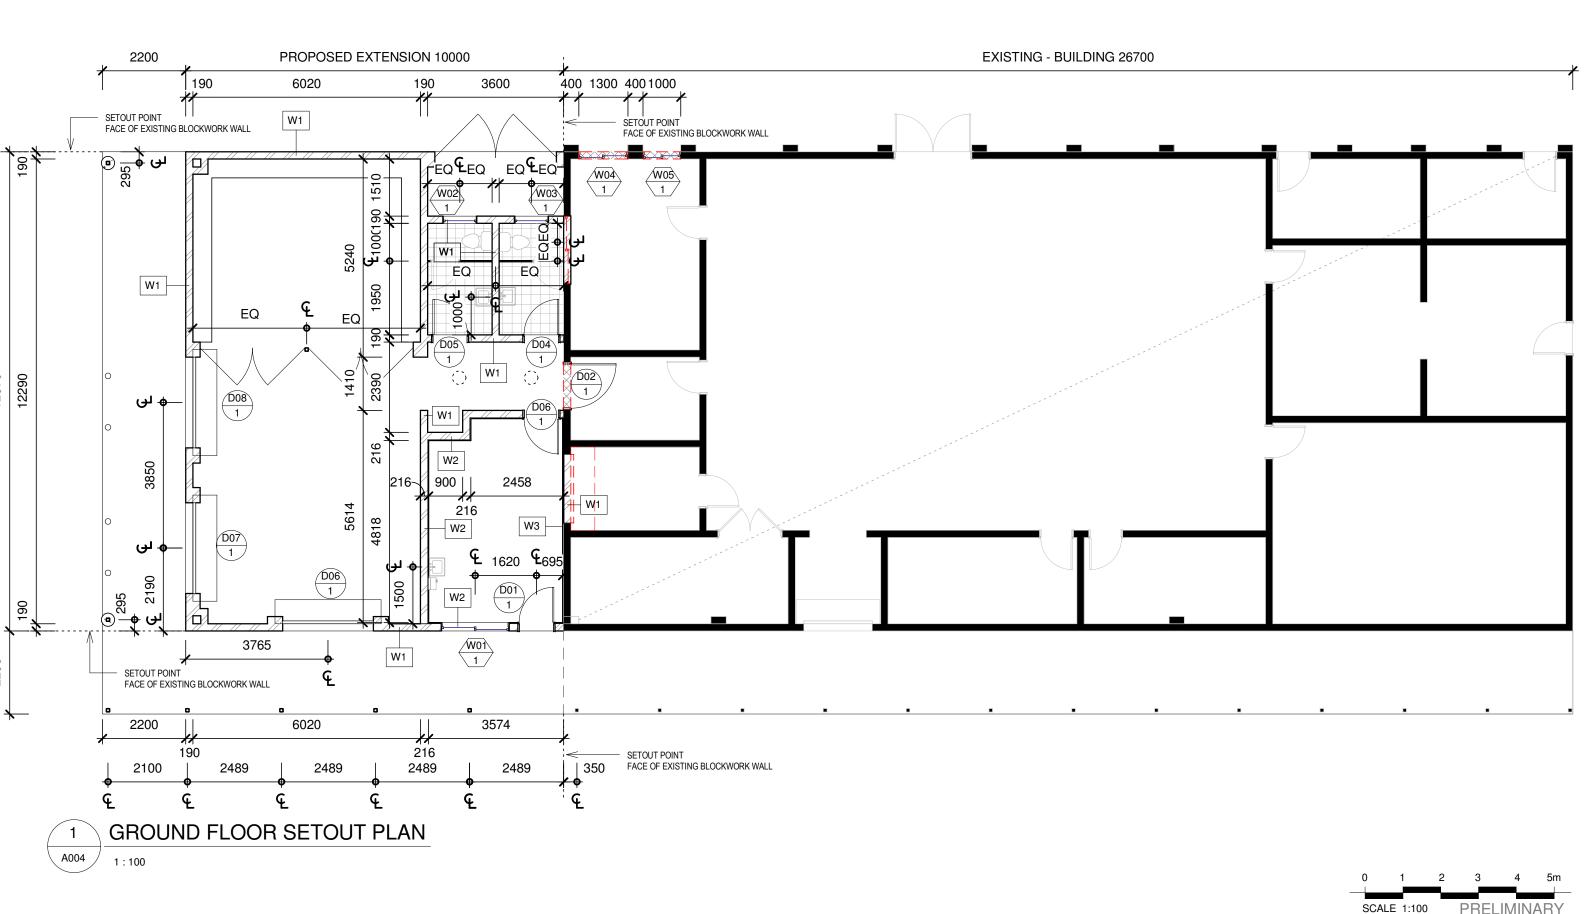

CLIENT
CHARLESTOWN NETBALL ASSOC.
PROJECT
ADDITIONS TO EXISTING CLUBHOUSE
ADDRESS
BULA STREET CHARLESTOWN

|         |        |           |            |       | · IIILEIIV | 111 47 11 1 1 |
|---------|--------|-----------|------------|-------|------------|---------------|
| SHEET   | SET    | OUT       | PLAN       |       |            |               |
| JOB No. | 09.200 | DATE      | SEPT 2009  |       | DRAWING No |               |
| DESIGNE | D BY   | TIM HAYES | Approver   |       | A004       |               |
| CONTAC  | Γ      | 04        | 01 916 570 |       |            |               |
| EMAIL   |        |           | Checker    | Scale |            | 1:100         |